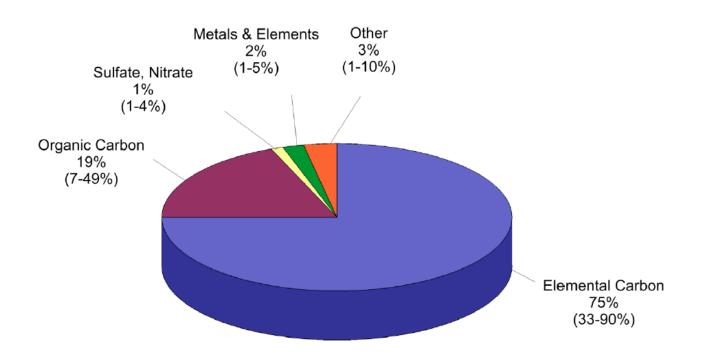

# Black carbon contribution in Tehran air: possible sources

Yousef Rashidi
Environmental Sciences Research Institute
Shahid Beheshti University

## Global BC Emissions Based on 2000 Estimates (Gg)



### BC Emissions from all Mobile Sources categories in US (333,400tons)





#### Heavy-Duty Diesel PM2.5 Emission Profile



(Source: U.S. EPA, 2002b)

### Mitigating Black Carbon

- Develop a Black Carbon Mitigation Roadmap (regulations, technical, ....)
- Fast Response actions:
  - emissions standards for new engines, use of diesel particulate filters (DPFs) in conjunction with ultra low sulfur diesel fuel
  - retrofit programs for in-use mobile diesel engines