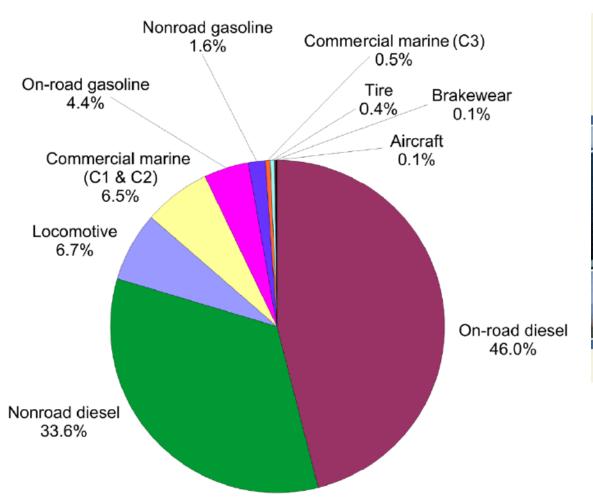

# Black carbon contribution in Tehran air: possible sources

Yousef Rashidi
Environmental Sciences Research Institute
Shahid Beheshti University

## Global BC Emissions Based on 2000 Estimates (Gg)



### BC Emissions from all Mobile Sources categories in US (333,400tons)





#### Heavy-Duty Diesel PM2.5 Emission Profile



(Source: U.S. EPA, 2002b)

### Mitigating Black Carbon

- Develop a Black Carbon Mitigation Roadmap (regulations, technical, ....)
- Fast Response actions:
  - emissions standards for new engines, use of diesel particulate filters (DPFs) in conjunction with ultra low sulfur diesel fuel
  - retrofit programs for in-use mobile diesel engines